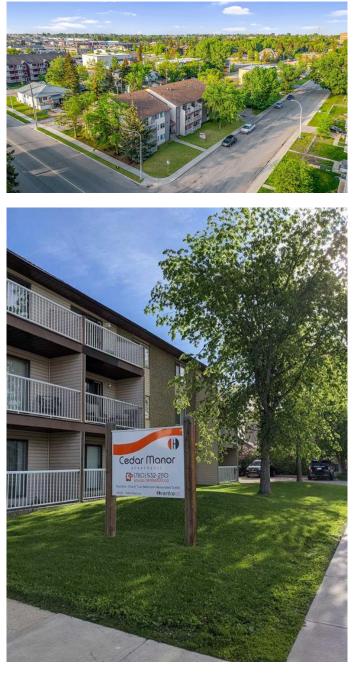

## \$1,359 - 9, 10028 105 Avenue, Grande Prairie

MLS® #A2214656

## \$1,359

2 Bedroom, 1.00 Bathroom, 925 sqft Rental on 0.00 Acres

Avondale., Grande Prairie, Alberta

2 bed unit in Cedar Manor!

Conveniently located 2 bed 1 bath apartment. Unit features entry closet, storage room/pantry, and newer vinyl plank floors. Private balcony, good sized rooms and 4 piece bathroom. The building features keyless fob entry, door buzzer, security cameras and security patrols. Onsite coin laundry. Rent includes water and heat and 1 parking stall. \*Cat Friendly with \$50/mo pet fee\* Application required prior to viewing. Enjoy the perks of living in this central location. Close to Muskoseepi Park and walking distance to the public library. Close to four schools and public transportation. Renter will enjoy the convenience of a central location with restaurants and local shopping close by.