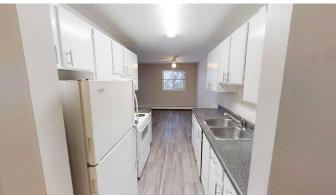

## \$1,359

2 Bedroom, 1.00 Bathroom, 925 sqft Rental on 0.00 Acres

Avondale., Grande Prairie, Alberta

2 bed unit in Cedar Manor!

Conveniently located 2 bed 1 bath apartment. Unit features entry closet, storage room/pantry, and newer vinyl plank floors. Private balcony, good sized rooms and 4 piece bathroom. The building features keyless fob entry, door buzzer, security cameras and security patrols. Onsite coin laundry. Rent includes water and heat and 1 parking stall. \*Cat Friendly with \$50/mo pet fee\* Application required prior to viewing. Enjoy the perks of living in this central location. Close to Muskoseepi Park and walking distance to the public library. Close to four schools and public transportation. Renter will enjoy the convenience of a central location with restaurants and local shopping close by.