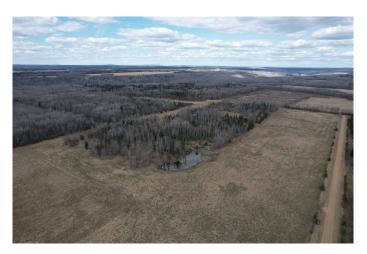

### \$175,000

0 Bedroom, 0.00 Bathroom, Land on 62.07 Acres

NONE, Rural Athabasca County, Alberta

Private and spacious 62 acres - less than 20 minutes from Athabasca. With over 30 treed acres (with clearings) this is the perfect recreational property - or start planning your dream home! The corner of the property touches onto Crown Land, where there's a trail to access the Athabasca River. The perfect location for the outdoor enthusiast - sledding, ATV, hunting, camping... The property includes an 18' Travelaire Rustler camping trailer for you to start using it this fall... plan your cabin in the woods... or your forever home!