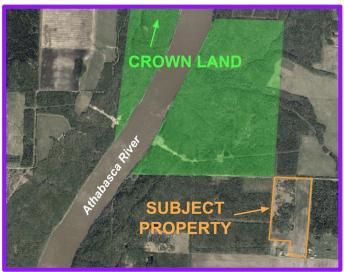

### \$175,000

0 Bedroom, 0.00 Bathroom, Land on 62.07 Acres

NONE, Rural Athabasca County, Alberta

Private and spacious 62 acres - less than 20 minutes from Athabasca. With over 30 treed acres (with clearings) this is the perfect recreational property - or start planning your dream home! The corner of the property touches onto Crown Land, where there's a trail to access the Athabasca River. The perfect location for the outdoor enthusiast - sledding, ATV, hunting, camping... The property includes an 18' Travelaire Rustler camping trailer for you to start using it this fall... plan your cabin in the woods... or your forever home!