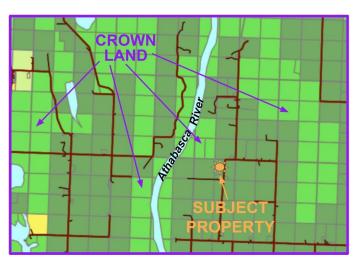

### \$175,000

0 Bedroom, 0.00 Bathroom, Land on 62.07 Acres

NONE, Rural Athabasca County, Alberta

Private and spacious 62 acres - less than 20 minutes from Athabasca. With over 30 treed acres (with clearings) this is the perfect recreational property - or start planning your dream home! The corner of the property touches onto Crown Land, where there's a trail to access the Athabasca River. The perfect location for the outdoor enthusiast - sledding, ATV, hunting, camping... The property includes an 18' Travelaire Rustler camping trailer for you to start using it this fall... plan your cabin in the woods... or your forever home!