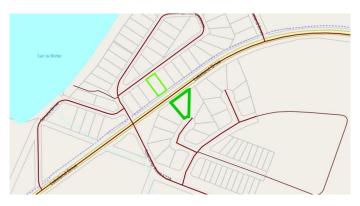

## \$125,000

0 Bedroom, 0.00 Bathroom, Land on 0.50 Acres

Lac La Biche, Lac La Biche, Alberta

NOW SELLING!!!! Phase 1 of Churchill Gates. 1/2 acre and 1/4 acre serviced estate lots located only minutes from the town of Lac La Biche, across from Lac La Biche golf and country club. This architecturally controlled residential subdivision has a scenic view of the lake and is close to walking trails, boat launch, golfing and all the recreation that Lac La Biche has to offer.

## **Community Information**

Address 118 13348 Twp Rd 672a

Subdivision Lac La Biche
City Lac La Biche

County Lac La Biche County

Province Alberta
Postal Code T0A 2C0