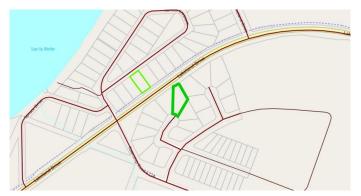

### \$125,000

0 Bedroom, 0.00 Bathroom, Land on 0.50 Acres

Lac La Biche, Lac La Biche, Alberta

NOW SELLING!!!! Phase 1 of Churchill Gates. 1/2 acre and 1/4 acre serviced estate lots located only minutes from the town of Lac La Biche, across from Lac La Biche golf and country club. This architecturally controlled residential subdivision has a scenic view of the lake and is close to walking trails, boat launch, golfing and all the recreation that Lac La Biche has to offer.

## **Community Information**

Address 114 13348 Twp Rd 672a

Subdivision Lac La Biche
City Lac La Biche

County Lac La Biche County

Province Alberta
Postal Code T0A 2C0