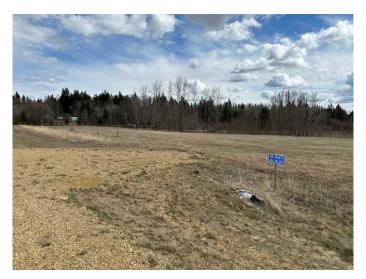

### \$149,000

0 Bedroom, 0.00 Bathroom, Land on 4.05 Acres

N/A, Rural Wetaskiwin No. 10, County of, Alberta

Build your dream home on this 4.05 acre lot located in Pineridge Downs, East of Millet. Great location, close to pavement, easy commute to Leduc and EIA. Power and gas at property line.