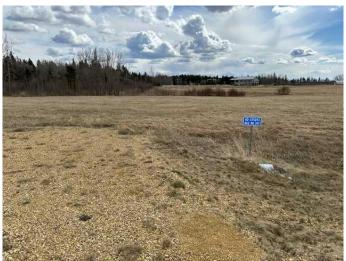

### \$149,000

0 Bedroom, 0.00 Bathroom, Land on 4.05 Acres

N/A, Rural Wetaskiwin No. 10, County of, Alberta

Build your dream home on this 4.05 acre lot located in Pineridge Downs, East of Millet. Great location, close to pavement, easy commute to Leduc and EIA. Power and gas at property line.