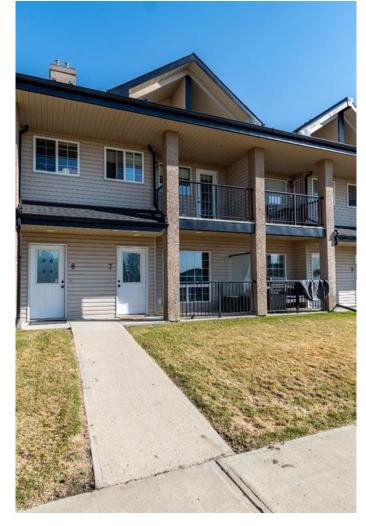

# \$239,900

1 Bedroom, 2.00 Bathroom, 1,141 sqft Residential on 0.00 Acres

SW Southridge, Medicine Hat, Alberta

Looking for stylish, low-maintenance living in one of the best parts of town? This trendy 2-storey condo in Southwest Southridge has it all. With a spacious 1 bedroom plus a flexible den (perfect for a home office or guest space), you'II also enjoy TWO balconies with a gorgeous view of the Teepee. Tons of in-suite storage for bikes and gear, plus TWO titled parking spotsâ€"one covered, one uncovered. Located steps from parks, walking paths, shopping, and more. Low condo fees, modern feel, and ready for youâ€"this gem won't last long! This unit is pet-friendly, with no age restrictions.