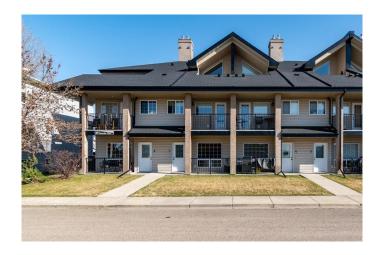

# \$239,900

1 Bedroom, 2.00 Bathroom, 1,141 sqft Residential on 0.00 Acres

SW Southridge, Medicine Hat, Alberta

Looking for stylish, low-maintenance living in one of the best parts of town? This trendy 2-storey condo in Southwest Southridge has it all. With a spacious 1 bedroom plus a flexible den (perfect for a home office or guest space), you'II also enjoy TWO balconies with a gorgeous view of the Teepee. Tons of in-suite storage for bikes and gear, plus TWO titled parking spotsâ€"one covered, one uncovered. Located steps from parks, walking paths, shopping, and more. Low condo fees, modern feel, and ready for youâ€"this gem won't last long! This unit is pet-friendly, with no age restrictions.