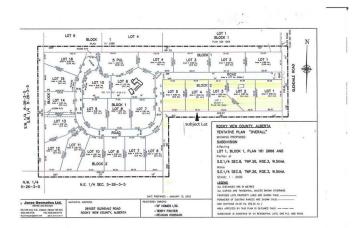

### \$591,000

0 Bedroom, 0.00 Bathroom, Land on 2.10 Acres

Glendale Meadows, Rural Rocky View County, Alberta

Welcome to ELKSTONE ESTATES (lot # 4) in the rural community of Bearspaw. Enjoy the escape to country life with amenities just minutes away. This new development consists of 2 acre parcels nestled in a guiet paved road cul de sac with trees and underground services to property line (Power, Gas and Rocky View Water Co-op hook up) + paved approach. Enjoy the freedom to design your own home by your preferred builder. Common sense Architectural Guidelines apply to preserve value and consistency of the development. Schedule a viewing today and explore the possibilities of this remarkable lot in the new community of ELKSTONE ESTATES in Bearspaw first hand!! Please Note - great opportunity for Builders with 4 lots available in sought after country setting.

## **Community Information**

Address 29 Elkstone Way

Subdivision Glendale Meadows

City Rural Rocky View County

County Rocky View County

Province Alberta
Postal Code T4C 2Y8