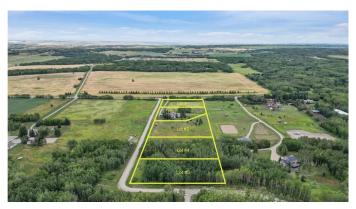

### \$591,000

0 Bedroom, 0.00 Bathroom, Land on 2.10 Acres

Glendale Meadows, Rural Rocky View County, Alberta

Welcome to ELKSTONE ESTATES (lot # 4) in the rural community of Bearspaw. Enjoy the escape to country life with amenities just minutes away. This new development consists of 2 acre parcels nestled in a guiet paved road cul de sac with trees and underground services to property line (Power, Gas and Rocky View Water Co-op hook up) + paved approach. Enjoy the freedom to design your own home by your preferred builder. Common sense Architectural Guidelines apply to preserve value and consistency of the development. Schedule a viewing today and explore the possibilities of this remarkable lot in the new community of ELKSTONE ESTATES in Bearspaw first hand!! Please Note - great opportunity for Builders with 4 lots available in sought after country setting.

## **Community Information**

Address 29 Elkstone Way

Subdivision Glendale Meadows

City Rural Rocky View County

County Rocky View County

Province Alberta
Postal Code T4C 2Y8