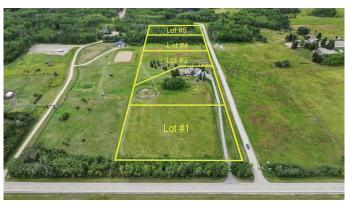

### \$591,000

0 Bedroom, 0.00 Bathroom, Land on 2.10 Acres

Glendale Meadows, Rural Rocky View County, Alberta

Welcome to ELKSTONE ESTATES (lot # 4) in the rural community of Bearspaw. Enjoy the escape to country life with amenities just minutes away. This new development consists of 2 acre parcels nestled in a guiet paved road cul de sac with trees and underground services to property line (Power, Gas and Rocky View Water Co-op hook up) + paved approach. Enjoy the freedom to design your own home by your preferred builder. Common sense Architectural Guidelines apply to preserve value and consistency of the development. Schedule a viewing today and explore the possibilities of this remarkable lot in the new community of ELKSTONE ESTATES in Bearspaw first hand!! Please Note - great opportunity for Builders with 4 lots available in sought after country setting.

## **Community Information**

Address 29 Elkstone Way

Subdivision Glendale Meadows

City Rural Rocky View County

County Rocky View County

Province Alberta
Postal Code T4C 2Y8