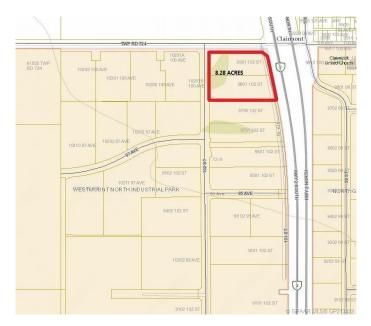

#### \$3,993,000

0 Bedroom, 0.00 Bathroom, Land on 8.28 Acres

N/A, Clairmont, Alberta

8.28 Acres with direct exposure to the Highway [HWY 2 North]. This lot is Zoned RM-4 - HIGHWAY INDUSTRIAL. Located Directly beside the New Co-OP Card Lock Station.