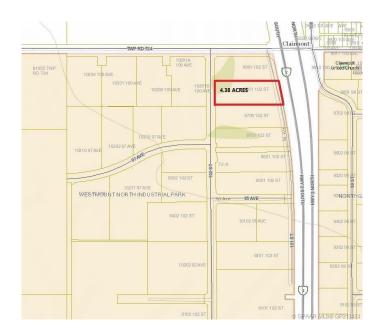

#### \$1,971,000

0 Bedroom, 0.00 Bathroom, Land on 4.38 Acres

N/A, Clairmont, Alberta

4.38 Acres of Industrial Commercial Land located with exposure to HWY2 North. This lot is Zoned RM-4 Highway Industrial and is located adjacent to the New CO-OP Cardlock Station.

#### **Essential Information**

MLS® # GP213423 Price \$1,971,000

Bathrooms 0.00
Acres 4.38
Type Land
Sub-Type Land
Status Active

# **Community Information**

Address 9801 102 Street

Subdivision N/A

City Clairmont

County Grande Prairie No. 1, County of

Province Alberta
Postal Code T0H 0W0