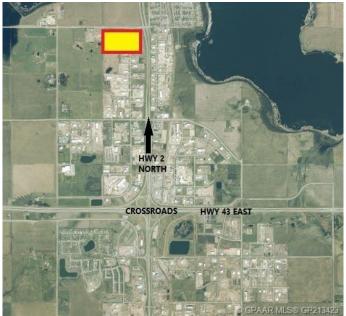

#### \$1,971,000

0 Bedroom, 0.00 Bathroom, Land on 4.38 Acres

N/A, Clairmont, Alberta

4.38 Acres of Industrial Commercial Land located with exposure to HWY2 North. This lot is Zoned RM-4 Highway Industrial and is located adjacent to the New CO-OP Cardlock Station.

# **Community Information**

Address 9801 102 Street

Subdivision N/A

City Clairmont

County Grande Prairie No. 1, County of

Province Alberta
Postal Code T0H 0W0