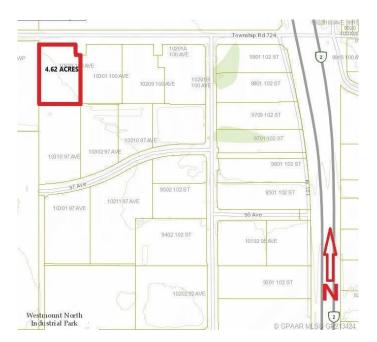

## \$1,108,800

0 Bedroom, 0.00 Bathroom, Land on 4.62 Acres

N/A, Clairmont, Alberta

4.62 ACRE industrial Lot Located on the south side of 100 Ave in Clairmont. Great access and exposure to HWY2 North. Zoned RM-4 - HIGHWAY INDUSTRIAL.

## **Community Information**

Address 10309 100 Avenue

Subdivision N/A

City Clairmont

County Grande Prairie No. 1, County or

Province Alberta
Postal Code T0H 0W0

## **Additional Information**

Date Listed December 18th, 2019

Days on Market 1931 Zoning RM-4