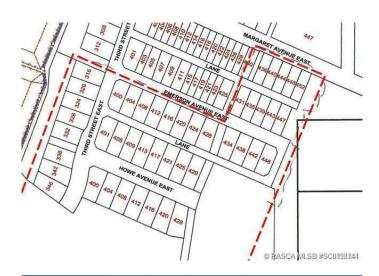

## **Community Information**

| Address     | 400 Howe Avenue E |
|-------------|-------------------|
| Subdivision | N/A               |
| City        | Duchess           |
| County      | Newell, County of |
| Province    | Alberta           |
| Postal Code | T0J 0Z0           |
|             |                   |

# **Additional Information**

| Date Listed    | February 26th, 2019 |
|----------------|---------------------|
| Days on Market | 2252                |
| Zoning         | Residental          |