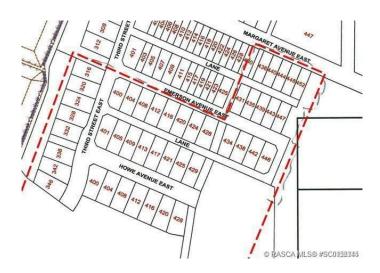

#### **Community Information**

| Address     | 436 Margaret Avenue E |
|-------------|-----------------------|
| Subdivision | N/A                   |
| City        | Duchess               |
| County      | Newell, County of     |
| Province    | Alberta               |
| Postal Code | T0J 0Z0               |
|             |                       |

#### **Additional Information**

| Date Listed    | February 26th, 2019 |
|----------------|---------------------|
| Days on Market | 2237                |
| Zoning         | Residental          |